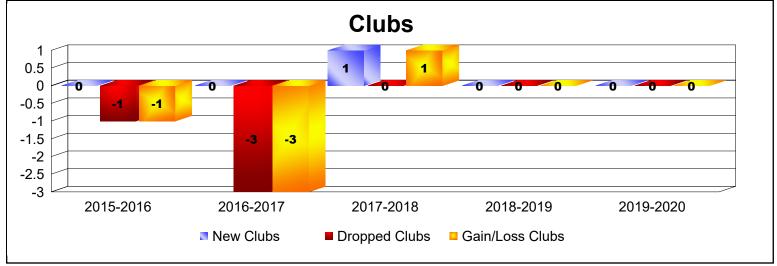

District N 4

As of June 2020 Cumulative

| Year      | New<br>Clubs | Dropped<br>Clubs | Gain/<br>Loss<br>Clubs | New<br>Members | Charter<br>Members | Reinstate<br>Members | Transfer<br>Members | Total<br>Member<br>Added | Total<br>Members<br>Dropped | Gain/<br>Loss<br>Members |
|-----------|--------------|------------------|------------------------|----------------|--------------------|----------------------|---------------------|--------------------------|-----------------------------|--------------------------|
| 2015-2016 | 0            | -1               | -1                     | 81             | 5                  | 1                    | 4                   | 91                       | -123                        | -32                      |
| 2016-2017 | 0            | -3               | -3                     | 133            | 1                  | 7                    | 7                   | 148                      | -174                        | -26                      |
| 2017-2018 | 1            | 0                | 1                      | 137            | 25                 | 3                    | 5                   | 170                      | -155                        | 15                       |
| 2018-2019 | 0            | 0                | 0                      | 123            | 2                  | 0                    | 4                   | 129                      | -107                        | 22                       |
| 2019-2020 | 0            | 0                | 0                      | 61             | 3                  | 3                    | 7                   | 74                       | -133                        | -59                      |
| Average   | 0            | -1               | -1                     | 107            | 7                  | 3                    | 5                   | 122                      | -138                        | -16                      |