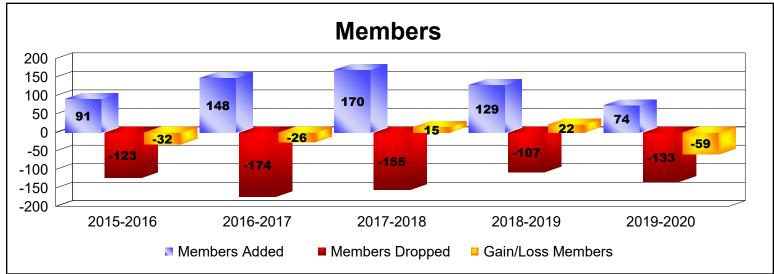

District N 4

As of June 2020 Cumulative

| Year      | New<br>Clubs | Dropped<br>Clubs | Gain/<br>Loss<br>Clubs | New<br>Members | Charter<br>Members | Reinstate<br>Members | Transfer<br>Members | Total<br>Member<br>Added | Total<br>Members<br>Dropped | Gain/<br>Loss<br>Members |
|-----------|--------------|------------------|------------------------|----------------|--------------------|----------------------|---------------------|--------------------------|-----------------------------|--------------------------|
| 2015-2016 | 0            | -1               | -1                     | 81             | 5                  | 1                    | 4                   | 91                       | -123                        | -32                      |
| 2016-2017 | 0            | -3               | -3                     | 133            | 1                  | 7                    | 7                   | 148                      | -174                        | -26                      |
| 2017-2018 | 1            | 0                | 1                      | 137            | 25                 | 3                    | 5                   | 170                      | -155                        | 15                       |
| 2018-2019 | 0            | 0                | 0                      | 123            | 2                  | 0                    | 4                   | 129                      | -107                        | 22                       |
| 2019-2020 | 0            | 0                | 0                      | 61             | 3                  | 3                    | 7                   | 74                       | -133                        | -59                      |
| Average   | 0            | -1               | -1                     | 107            | 7                  | 3                    | 5                   | 122                      | -138                        | -16                      |